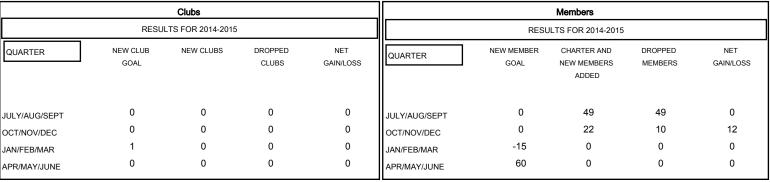

### GOALS AND ACTUAL NEW CLUBS CUMULATIVE

#### GOALS AND ACTUAL MEMBERS CUMULATIVE

| DROPPED CLUBS: 0 |    | 28 CLUBS OF 57 ADDED 1 OR MORE<br>NEW MEMBERS | GENDER DISTRIBUTION  MALE 1,213 (76.29%) |              |     |
|------------------|----|-----------------------------------------------|------------------------------------------|--------------|-----|
| DROPPED MEMBERS  |    |                                               | FEMALE                                   | 377 (23.71%) |     |
| DECEASED         | 12 | CLICK HERE FOR HEALTH ASSESSMENT DATA         | FAAMU VANATAMENDEDO                      |              | 325 |
| CLUB CANCELLED   | 0  |                                               | FAMILY UNIT MEMBERS                      |              |     |
| OTHER            | 47 |                                               | HEAD OF HOUSEHOLD                        |              | 160 |
| TOTAL            | 59 |                                               | NON-HEAD OF HOUSEHOL                     | D            | 165 |