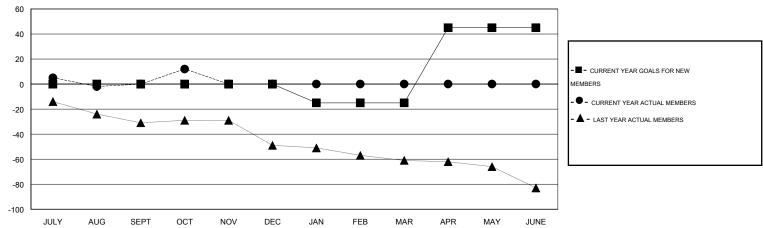

#### GOALS AND ACTUAL MEMBERS CUMULATIVE

| DROPPED CLUBS: 0 |    | 28 CLUBS OF 57 ADDED 1 OR MORE<br>NEW MEMBERS | GENDER DISTRIBUTION  MALE 1,213 (76.29%) |              |     |
|------------------|----|-----------------------------------------------|------------------------------------------|--------------|-----|
| DROPPED MEMBERS  |    |                                               | FEMALE                                   | 377 (23.71%) |     |
| DECEASED         | 12 | CLICK HERE FOR HEALTH ASSESSMENT DATA         | FAAMU VANATAMENDEDO                      |              | 325 |
| CLUB CANCELLED   | 0  |                                               | FAMILY UNIT MEMBERS                      |              |     |
| OTHER            | 47 |                                               | HEAD OF HOUSEHOLD                        |              | 160 |
| TOTAL            | 59 |                                               | NON-HEAD OF HOUSEHOL                     | D            | 165 |